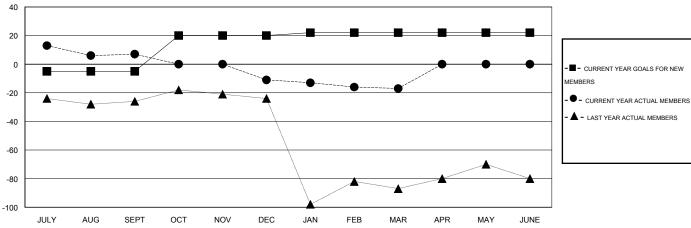

# MONTHLY MEMBERSHIP PROGRESS REPORT

### District 49 B

Results as of: 3/31/2015

## GMT: Gary Wong LOCATION ALASKA GMT CA 1



### GOALS AND ACTUAL NEW CLUBS CUMULATIVE



#### GOALS AND ACTUAL MEMBERS CUMULATIVE



| DROPPED CLUBS: 0                |              | 12 CLUBS OF 31 ADDED 1 OR MORE<br>NEW MEMBERS | GENDER DISTRIBUTION  MALE 542 (59.50%) |              |
|---------------------------------|--------------|-----------------------------------------------|----------------------------------------|--------------|
| DROPPED MEMBERS                 |              |                                               | FEMALE                                 | 369 (40.50%) |
| DECEASED  CLUB CANCELLED  OTHER | 4<br>0<br>94 | CLICK HERE FOR HEALTH ASSESSMENT DATA         | FAMILY UNIT MEMBERS HEAD OF HOUSEHOLD  |              |
| TOTAL                           | 98           |                                               | NON-HEAD OF HOUSEHO                    | LD           |

244114130