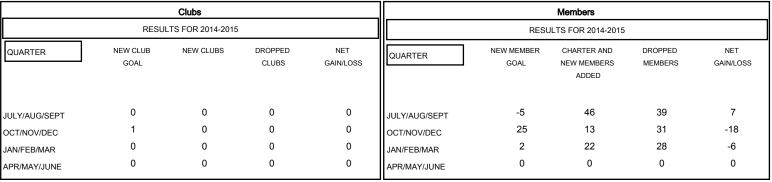

#### GOALS AND ACTUAL MEMBERS CUMULATIVE

| DROPPED CLUBS: 0                |              | 12 CLUBS OF 31 ADDED 1 OR MORE<br>NEW MEMBERS | GENDER DISTRIBUTION  MALE 542 (59.50%) |              |
|---------------------------------|--------------|-----------------------------------------------|----------------------------------------|--------------|
| DROPPED MEMBERS                 |              |                                               | FEMALE                                 | 369 (40.50%) |
| DECEASED  CLUB CANCELLED  OTHER | 4<br>0<br>94 | CLICK HERE FOR HEALTH ASSESSMENT DATA         | FAMILY UNIT MEMBERS HEAD OF HOUSEHOLD  |              |
| TOTAL                           | 98           |                                               | NON-HEAD OF HOUSEHO                    | LD           |